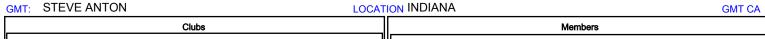

## MONTHLY MEMBERSHIP PROGRESS REPORT

## District 25 A

Results as of: 01/31/2018





## GOALS AND ACTUAL NEW CLUBS CUMULATIVE



## GOALS AND ACTUAL MEMBERS CUMULATIVE



| DROPPED CLUBS: 0  DROPPED MEMBERS |    | 26 CLUBS OF 50 ADDED 1 OR MORE<br>NEW MEMBERS | GENDER DISTRIBUTION  MALE 876 (68.28%)  FEMALE 407 (31.72%)  Women Percentage Fiscal Year Goal: 35% |     |
|-----------------------------------|----|-----------------------------------------------|-----------------------------------------------------------------------------------------------------|-----|
| DECEASED                          | 16 | CLICK HERE FOR CUMULATIVE  MEMBERSHIP DATA    | TOTAL FAMILY UNIT MEMBERS                                                                           | 302 |
| CLUB CANCELLED                    | 0  |                                               | FAMILY MEMBERS PAYING