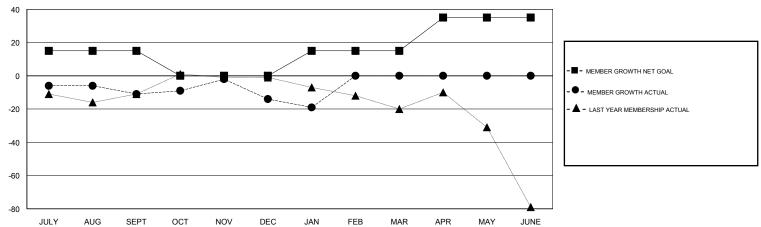

## GOALS AND ACTUAL MEMBERS CUMULATIVE

| DROPPED CLUBS: 0  DROPPED MEMBERS |    | 26 CLUBS OF 50 ADDED 1 OR MORE<br>NEW MEMBERS | GENDER DISTRIBUTION  MALE 876 (68.28%)  FEMALE 407 (31.72%)  Women Percentage Fiscal Year Goal: 35% |     |
|-----------------------------------|----|-----------------------------------------------|-----------------------------------------------------------------------------------------------------|-----|
| DECEASED                          | 16 | CLICK HERE FOR CUMULATIVE  MEMBERSHIP DATA    | TOTAL FAMILY UNIT MEMBERS                                                                           | 302 |
| CLUB CANCELLED                    | 0  |                                               | FAMILY MEMBERS PAYING HALF                                                                          | 156 |
| OTHER                             | 79 |                                               | DUES                                                                                                | 100 |
| TOTAL                             | 95 |                                               |                                                                                                     |     |