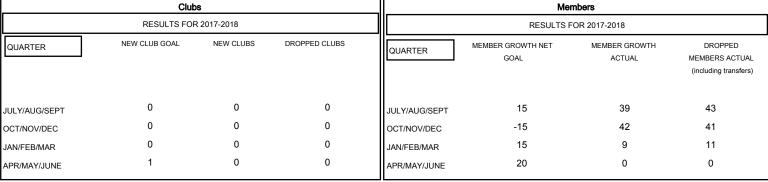

## GOALS AND ACTUAL NEW CLUBS CUMULATIVE

## GOALS AND ACTUAL MEMBERS CUMULATIVE

| DROPPED CLUBS: 0  DROPPED MEMBERS |    | 26 CLUBS OF 50 ADDED 1 OR MORE<br>NEW MEMBERS | GENDER DISTRIBUTION  MALE 876 (68.28%)  FEMALE 407 (31.72%)  Women Percentage Fiscal Year Goal: 35% |     |
|-----------------------------------|----|-----------------------------------------------|-----------------------------------------------------------------------------------------------------|-----|
| DECEASED                          | 16 | CLICK HERE FOR CUMULATIVE  MEMBERSHIP DATA    | TOTAL FAMILY UNIT MEMBERS                                                                           | 302 |
| CLUB CANCELLED                    | 0  |                                               | FAMILY MEMBERS PAYING HALF                                                                          | 156 |
| OTHER                             | 79 |                                               | DUES                                                                                                | 100 |
| TOTAL                             | 95 |                                               |                                                                                                     |     |